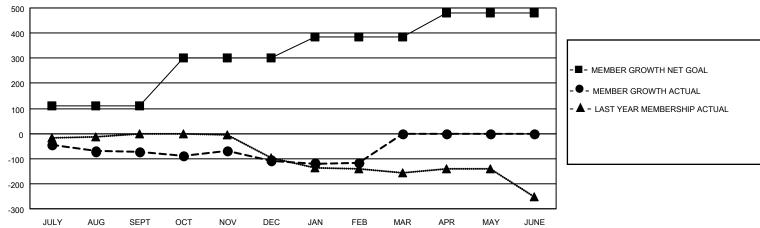

## **GMT MONTHLY MEMBERSHIP PROGRESS REPORT**

Multiple District 18

Results as of: 2/29/2024

LOCATION: GEORGIA

GMT CA 1

| WERNATIONS . |  |
|--------------|--|
| GMT: OPEN    |  |

| Clubs                 |               |           |               | Members               |                           |                         |                                                    |  |
|-----------------------|---------------|-----------|---------------|-----------------------|---------------------------|-------------------------|----------------------------------------------------|--|
| RESULTS FOR 2023-2024 |               |           |               | RESULTS FOR 2023-2024 |                           |                         |                                                    |  |
| QUARTER               | NEW CLUB GOAL | NEW CLUBS | DROPPED CLUBS | QUARTER               | MEMBER GROWTH NET<br>GOAL | MEMBER GROWTH<br>ACTUAL | DROPPED<br>MEMBERS ACTUAL<br>(including transfers) |  |
| JULY/AUG/SEPT         | 0             | 0         | 3             | JULY/AUG/SEF          | PT 110                    | 111                     | 172                                                |  |
| OCT/NOV/DEC           | 2             | 0         | 1             | OCT/NOV/DEC           | ; 190                     | 115                     | 140                                                |  |
| JAN/FEB/MAR           | 2             | 0         | 0             | JAN/FEB/MAR           | 85                        | 83                      | 88                                                 |  |
| APR/MAY/JUNE          | 1             | 0         | 0             | APR/MAY/JUN           | E 95                      | 0                       | 0                                                  |  |

## GOALS AND ACTUAL MEMBERS CUMULATIVE

| DROPPED CLUBS: 4               |     | 91 CLUBS OF 185 ADDED 1 OR MORE<br>NEW MEMBERS | GENDER DISTRIBUTION  MALE 2,500 (61.85%) |                |     |
|--------------------------------|-----|------------------------------------------------|------------------------------------------|----------------|-----|
| DROPPED MEMBERS                |     |                                                | FEMALE                                   | 1,542 (38.15%) |     |
| DECEASED                       | 53  | CLICK HERE FOR CUMULATIVE                      | TOTAL FAMILY UNIT MEMBERS                |                | 713 |
| CLUB CANCELLED 20<br>OTHER 327 |     | MEMBERSHIP DATA                                | FAMILY MEMBERS PAYING HALF               |                | 368 |
| TOTAL                          | 400 |                                                | 10000                                    |                |     |