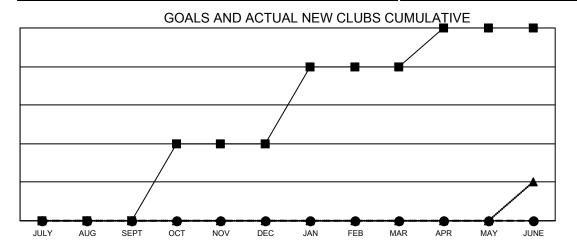

## **GMT MONTHLY MEMBERSHIP PROGRESS REPORT**

Multiple District 18

Results as of: 2/29/2024

LOCATION: GEORGIA

GMT CA 1

| WERNATIONS . |  |
|--------------|--|
| GMT: OPEN    |  |

| Clubs                 |               |           |               | Members               |                           |                         |                                                    |  |
|-----------------------|---------------|-----------|---------------|-----------------------|---------------------------|-------------------------|----------------------------------------------------|--|
| RESULTS FOR 2023-2024 |               |           |               | RESULTS FOR 2023-2024 |                           |                         |                                                    |  |
| QUARTER               | NEW CLUB GOAL | NEW CLUBS | DROPPED CLUBS | QUARTER               | MEMBER GROWTH NET<br>GOAL | MEMBER GROWTH<br>ACTUAL | DROPPED<br>MEMBERS ACTUAL<br>(including transfers) |  |
| JULY/AUG/SEPT         | 0             | 0         | 3             | JULY/AUG/SEF          | PT 110                    | 111                     | 172                                                |  |
| OCT/NOV/DEC           | 2             | 0         | 1             | OCT/NOV/DEC           | ; 190                     | 115                     | 140                                                |  |
| JAN/FEB/MAR           | 2             | 0         | 0             | JAN/FEB/MAR           | 85                        | 83                      | 88                                                 |  |
| APR/MAY/JUNE          | 1             | 0         | 0             | APR/MAY/JUN           | E 95                      | 0                       | 0                                                  |  |

- CURRENT YEAR ACTUAL NEW CLUBS
- · ▲ LAST YEAR ACTUAL NEW CLUBS